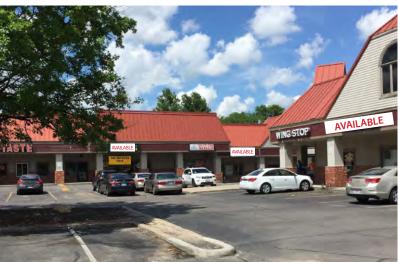

Prime 23rd Street Retail Space Available For Lease 23rd Street & Louisiana (NWC), Lawrence, KS

955 SF - 4,345 SF RETAIL SPACE AVAILABLE

955 SF - 4,345 SF RETAIL SPACE AVAILABLE