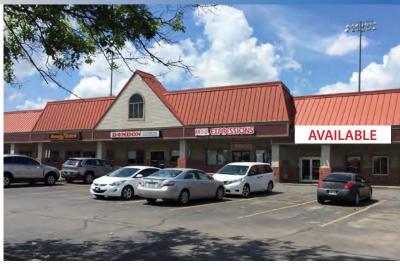

Prime 23rd Street Retail Space Available For Lease 23rd Street & Louisiana (NWC), Lawrence, KS

955 SF - 4,345 SF RETAIL SPACE AVAILABLE

955 SF - 4,345 SF RETAIL SPACE AVAILABLE