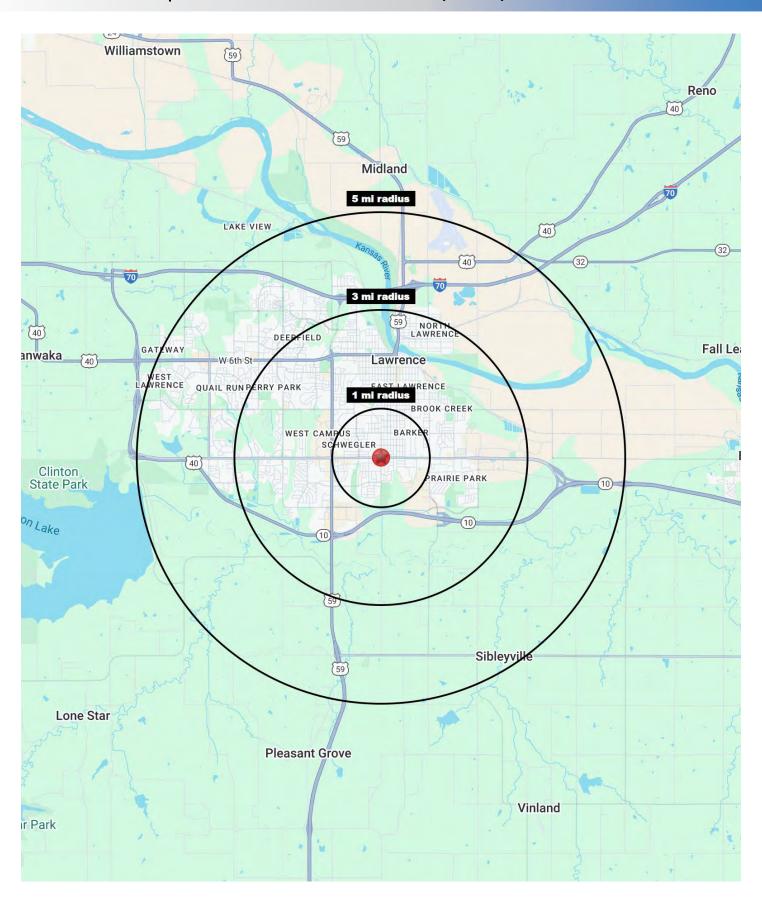

#### **DEMOGRAPHICS**

|                       | 1 mile   | 3 miles  | 5 miles  |
|-----------------------|----------|----------|----------|
| Estimated Population  | 13,611   | 68,482   | 98,850   |
| Avg. Household Income | \$69,638 | \$75,059 | \$90,800 |

# Louisiana Purchase Shopping Center Prime 23rd Street Retail Space Available For Lease

23rd Street & Louisiana (NWC), Lawrence, KS

| 23rd Street & Louisiana Street                        | 1 mi     | 3 mi     | 5 mi     |
|-------------------------------------------------------|----------|----------|----------|
| Lawrence, KS 66046                                    | radius   | radius   | radius   |
| Population                                            |          |          |          |
| 2024 Estimated Population                             | 13,611   | 68,482   | 98,850   |
| 2029 Projected Population                             | 13,866   | 69,154   | 99,785   |
| 2020 Census Population                                | 13,174   | 65,753   | 96,634   |
| 2010 Census Population                                | 13,445   | 65,803   | 89,905   |
| Projected Annual Growth 2024 to 2029                  | 0.4%     | 0.2%     | 0.2%     |
| Historical Annual Growth 2010 to 2024                 | -        | 0.3%     | 0.7%     |
| 2024 Median Age                                       | 26.9     | 29.5     | 32.2     |
| Households                                            |          |          |          |
| 2024 Estimated Households                             | 5,624    | 28,687   | 42,181   |
| 2029 Projected Households                             | 6,067    | 30,580   | 44,892   |
| 2020 Census Households                                | 5,430    | 27,285   | 40,333   |
| 2010 Census Households                                | 5,242    | 26,036   | 35,863   |
| Projected Annual Growth 2024 to 2029                  | 1.6%     | 1.3%     | 1.3%     |
| Historical Annual Growth 2010 to 2024                 | 0.5%     | 0.7%     | 1.3%     |
| Race and Ethnicity                                    |          |          |          |
| 2024 Estimated White                                  | 71.5%    | 75.7%    | 77.4%    |
| 2024 Estimated Black or African American              | 5.5%     | 5.9%     | 5.5%     |
| 2024 Estimated Asian or Pacific Islander              | 6.0%     | 5.7%     | 5.7%     |
| 2024 Estimated American Indian or Native Alaskan      | 4.3%     | 2.1%     | 1.7%     |
| 2024 Estimated Other Races                            | 12.7%    | 10.5%    | 9.7%     |
| 2024 Estimated Hispanic                               | 9.2%     | 8.3%     | 7.6%     |
| Income                                                |          |          |          |
| 2024 Estimated Average Household Income               | \$69,638 | \$75,059 | \$90,800 |
| 2024 Estimated Median Household Income                | \$52,856 | \$59,510 | \$70,506 |
| 2024 Estimated Per Capita Income                      | \$29,804 | \$32,116 | \$39,239 |
| Education (Age 25+)                                   |          |          |          |
| 2024 Estimated Elementary (Grade Level 0 to 8)        | 1.4%     | 1.9%     | 1.6%     |
| 2024 Estimated Some High School (Grade Level 9 to 11) | 2.6%     | 3.2%     | 2.6%     |
| 2024 Estimated High School Graduate                   | 17.3%    | 18.4%    | 17.3%    |
| 2024 Estimated Some College                           | 24.6%    | 18.0%    | 16.8%    |
| 2024 Estimated Associates Degree Only                 | 6.4%     | 6.4%     | 6.0%     |
| 2024 Estimated Bachelors Degree Only                  | 25.8%    | 30.1%    | 30.4%    |
| 2024 Estimated Graduate Degree                        | 21.9%    | 21.9%    | 25.2%    |
| Business                                              |          |          |          |
| 2024 Estimated Total Businesses                       | 375      | 2,277    | 3,220    |
| 2024 Estimated Total Employees                        | 4,417    | 22,844   | 34,686   |
| 2024 Estimated Employee Population per Business       | 11.8     | 10.0     | 10.8     |
| 2024 Estimated Residential Population per Business    | 36.3     | 30.1     | 30.7     |