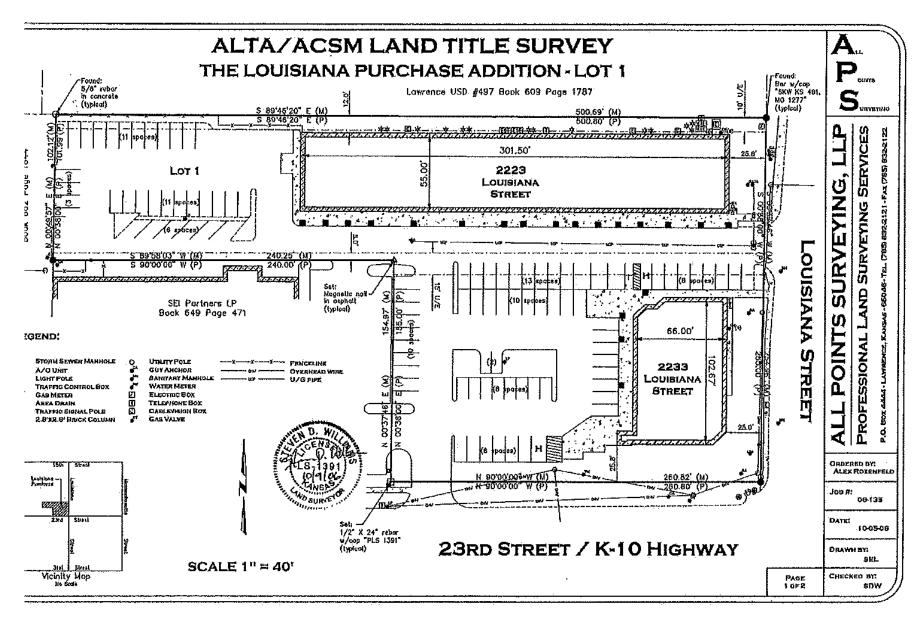

#### SITE PLAN

Prime 23rd Street Retail Space Available For Lease 23rd Street & Louisiana (NWC), Lawrence, KS

955 SF - 4,345 SF RETAIL SPACE AVAILABLE

SURVEY

Prime 23rd Street Retail Space Available For Lease 23rd Street & Louisiana (NWC), Lawrence, KS