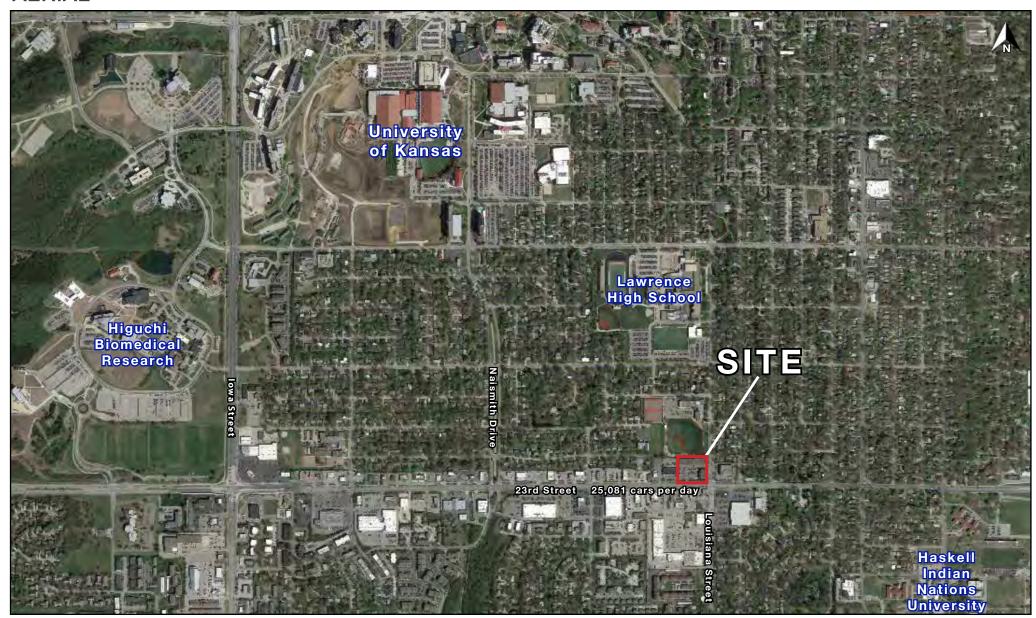

955 SF - 4,345 SF RETAIL SPACE AVAILABLE

**AERIAL** 

Prime 23rd Street Retail Space Available For Lease 23rd Street & Louisiana (NWC), Lawrence, KS

955 SF - 4,345 SF RETAIL SPACE AVAILABLE

**AERIAL** 

Prime 23rd Street Retail Space Available For Lease 23rd Street & Louisiana (NWC), Lawrence, KS

#### **AERIAL**

- Just seconds from the University of Kansas with an enrollment of 30,000+ students and within walking distance from significant student housing areas
- 25,081 cars per day on 23rd Street
- Neighboring tenants include Checkers Grocery, Walgreen's, McDonald's, KFC, Panera Bread, Wendy's, Dunkin Donuts, Ace Hardware, and more
- New 23rd Street monument sign to be constructed
- Kansas City regional area