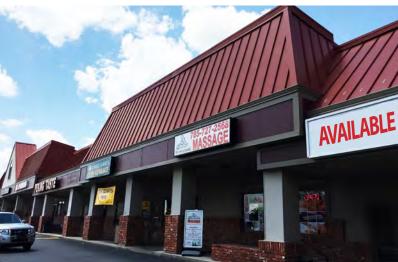

Prime 23rd Street Retail Space Available For Lease 23rd Street & Louisiana (NWC), Lawrence, KS

955 SF - 4,345 SF RETAIL SPACE AVAILABLE

955 SF - 4,345 SF RETAIL SPACE AVAILABLE