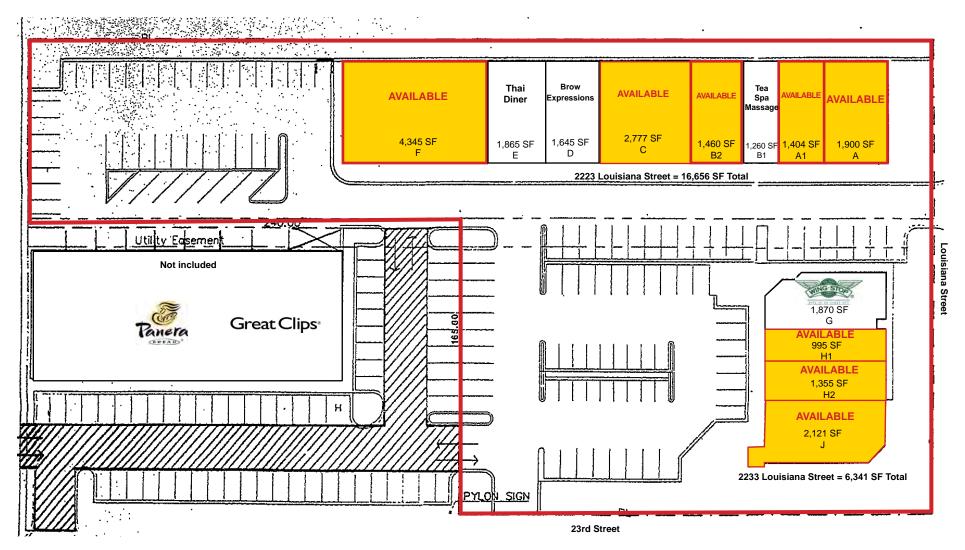

#### SITE PLAN

Prime 23rd Street Retail Space Available For Lease 23rd Street & Louisiana (NWC), Lawrence, KS

955 SF - 4,345 SF RETAIL SPACE AVAILABLE

SURVEY

Prime 23rd Street Retail Space Available For Lease 23rd Street & Louisiana (NWC), Lawrence, KS