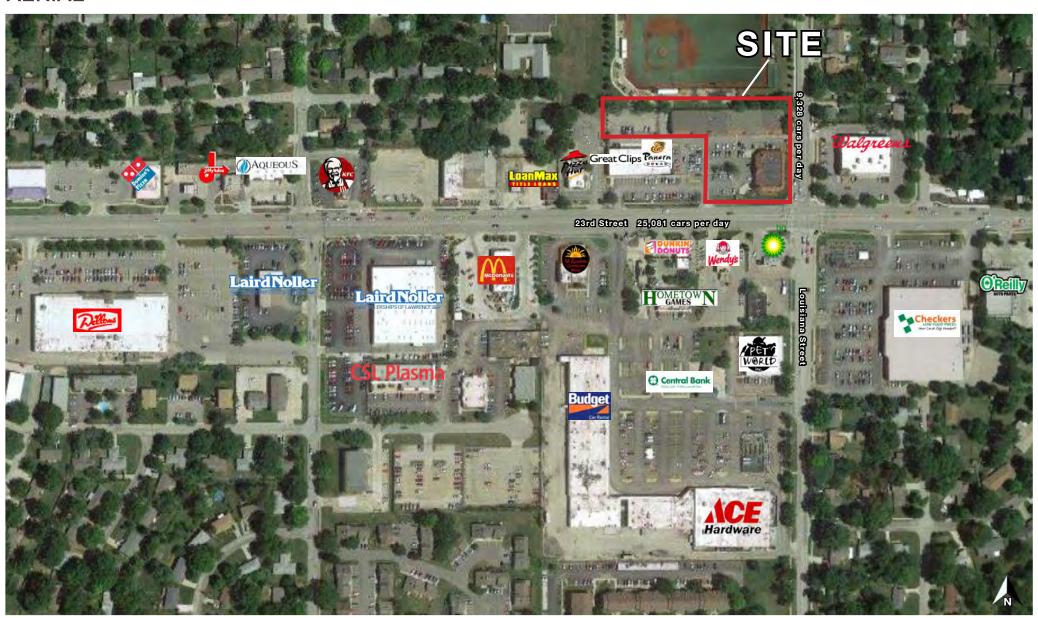

- Just seconds from the University of Kansas with an enrollment of 30,000+ students and within walking distance from significant student housing areas
- 25,081 cars per day on 23rd Street
- Neighboring tenants include Checkers Grocery, Walgreen's, McDonald's, KFC, Panera Bread, Wendy's, Dunkin Donuts, Ace Hardware, and more
- New 23rd Street monument sign to be constructed
- Kansas City regional area

955 SF - 4,345 SF RETAIL SPACE AVAILABLE

**AERIAL** 

Prime 23rd Street Retail Space Available For Lease 23rd Street & Louisiana (NWC), Lawrence, KS

955 SF - 4,345 SF RETAIL SPACE AVAILABLE

**AERIAL** 

Prime 23rd Street Retail Space Available For Lease 23rd Street & Louisiana (NWC), Lawrence, KS

#### **AERIAL**