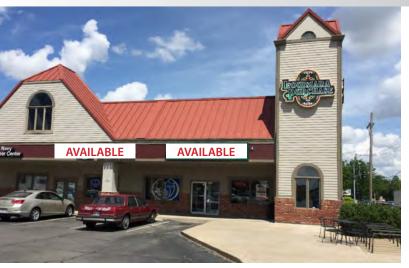

# Louisiana Purchase Shopping Center Prime 23rd Street Retail Space Available For Lease

23rd Street & Louisiana (NWC), Lawrence, KS

#### 955 SF UP TO 4,345 SF EXISTING SPACE FOR LEASE

Prime 23rd Street Retail Space Available For Lease 23rd Street & Louisiana (NWC), Lawrence, KS

955 SF - 4,345 SF RETAIL SPACE AVAILABLE