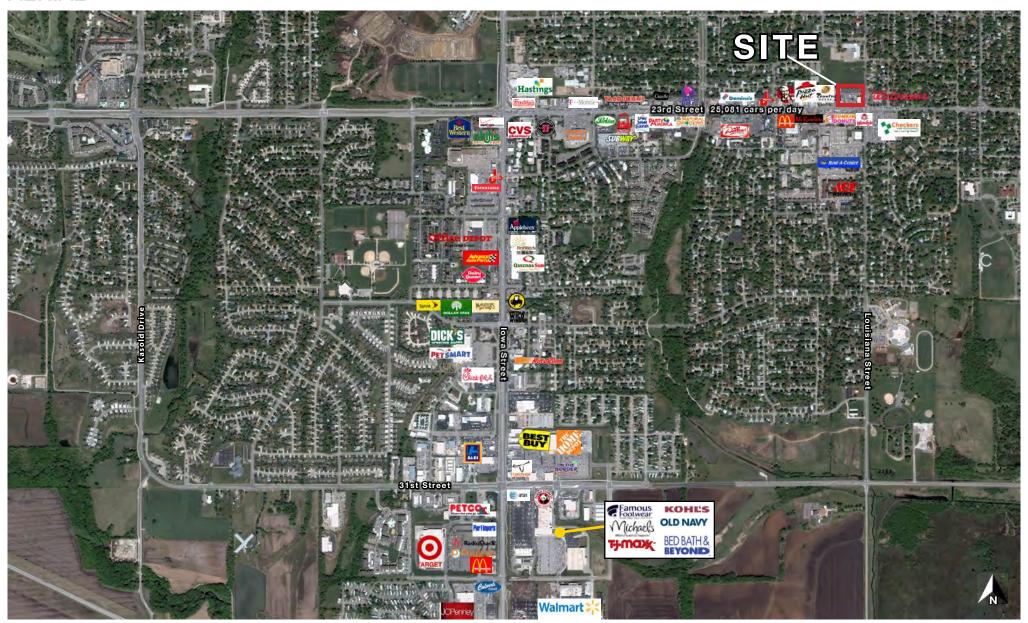

- Just seconds from the University of Kansas with an enrollment of 30,000+ students and within walking distance from significant student housing areas
- 25,081 cars per day on 23rd Street
- Neighboring tenants include Checkers Grocery, Walgreen's, McDonald's, KFC, Panera Bread, Wendy's, Dunkin Donuts, Ace Hardware, and more
- New 23rd Street monument sign to be constructed
- Kansas City regional area

955 SF - 4,345 SF RETAIL SPACE AVAILABLE

**AERIAL** 

Prime 23rd Street Retail Space Available For Lease 23rd Street & Louisiana (NWC), Lawrence, KS

955 SF - 4,345 SF RETAIL SPACE AVAILABLE

**AERIAL** 

Prime 23rd Street Retail Space Available For Lease 23rd Street & Louisiana (NWC), Lawrence, KS

#### **AERIAL**